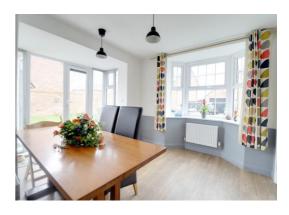

#### **Dining Kitchen** 17' 9" x 9' 6" (5.40m x 2.90m)

Fitted with a range of base and wall units with work surfaces to three sides including breakfast bar divide separating the dining area. Inset stainless steel sink unit, drainer and mixer tap. Integral appliances include five burner gas hob with electric oven below and dishwasher. Double glazed window to the rear and to the dining area is a double glazed bay window to the front and French doors to the garden.