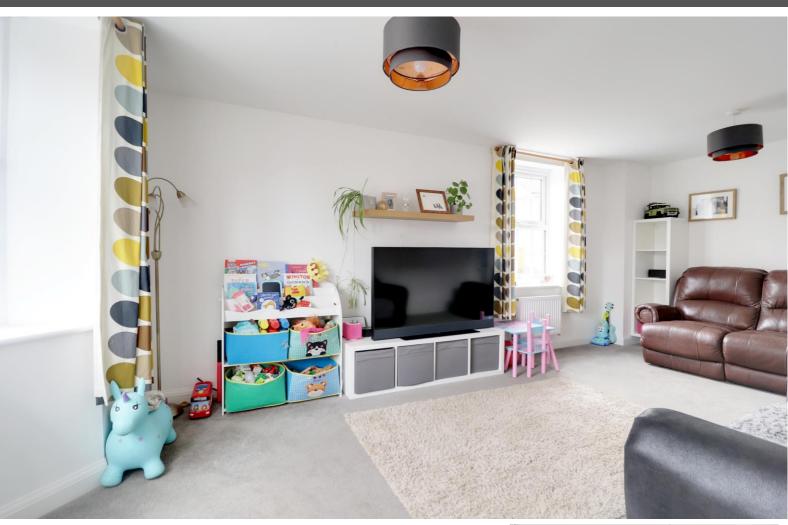

#### **Lounge** 17' 10" x 10' 7" (5.43m x 3.22m)

A bright reception room thanks to the double glazed bay window to the front and double glazed window to the side. Two radiators.