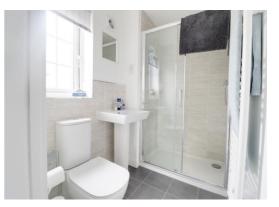

#### **Shower Room**

Servicing the upper floor two bedrooms is the shower room fitted with a tiled shower cubicle, pedestal wash basin with mixer tap and low level WC. Heated towel rail and double glazed window to the rear.