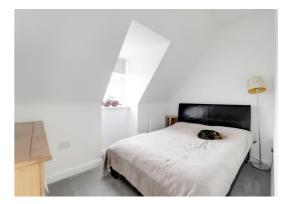

#### **Bedroom Three** 9' 9'' x 11' 6'' (2.98m x 3.50m)

A generous sized bedroom with radiator and double glazed window to the front.

**Bedroom Four** 11' 5" x 7' 2" (3.47m x 2.18m) Radiator and double glazed window to the front.