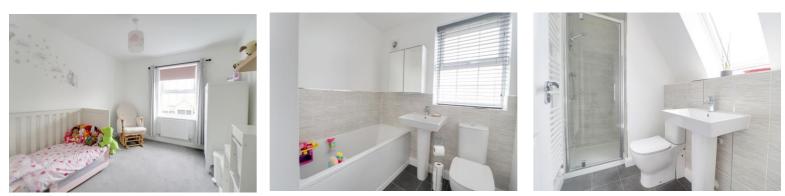

#### En-Suite Shower Room 4' 8" x 7' 2" (1.41m x 2.18m)

Fitted with a tiled shower cubicle with glass doors, pedestal wash basin and low level WC. Tiled splash backs, radiator and double glazed window to the side.

#### **Family Bathroom** 6' 6" x 5' 6" (1.99m x 1.68m)

Fitted with a white suite comprising panel bath, pedestal wash basin with mixer tap and low level WC. Tiled splash backs, heated towel rail and double glazed window.

#### **Shower Room**

Servicing the upper floor two bedrooms is the shower room fitted with a tiled shower cubicle, pedestal wash basin with mixer tap and low level WC. Heated towel rail and double glazed window to the rear.