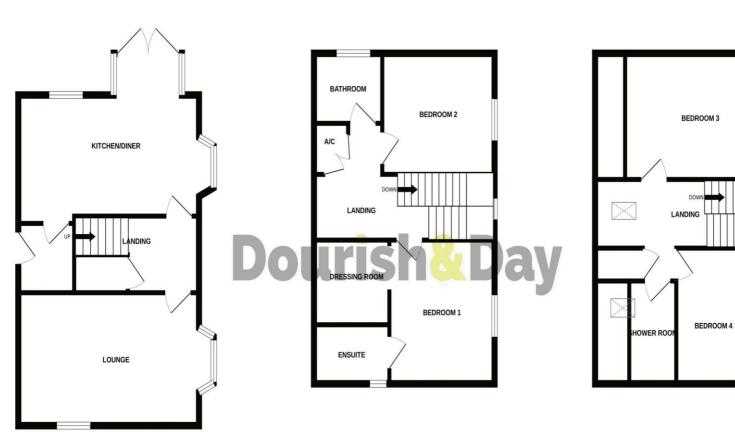

# Dourish&Day

GROUND FLOOR

1ST FLOOR

2ND FLOOR

Whilst every attempt has been made to ensure the accuracy of the floorpian contained here, measurements of doors, windows, rooms and any other items are approximate and no responsibility is taken for any eror, omission or mis-statement. This pian is for illustrative purposes only and should be used as such by any prospective purchaser. The services, systems and appliances shown have not been tested and no guarantee as to their operability or efficiency can be given. Made with Metropix @2024