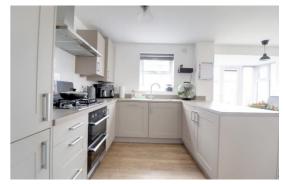

#### **Dining Kitchen** 17' 9" x 9' 6" (5.40m x 2.90m)

Fitted with a range of base and wall units with work surfaces to three sides including breakfast bar divide separating the dining area. Inset stainless steel sink unit, drainer and mixer tap. Integral appliances include five burner gas hob with electric oven below and dishwasher. Double glazed window to the rear and to the dining area is a double glazed bay window to the front and French doors to the garden.