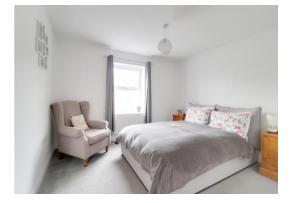

#### Bedroom One 11' 4" x 10' 4" (3.46m x 3.15m)

Radiator and double glazed window to the front. The bedroom is open plan to a dressing room.

Dressing Room 7' 3" x 6' 5" (2.20m x 1.96m)

#### En-Suite Shower Room 4' 8" x 7' 2" (1.41m x 2.18m)

Fitted with a tiled shower cubicle with glass doors, pedestal wash basin and low level WC. Tiled splash backs, radiator and double glazed window to the side.